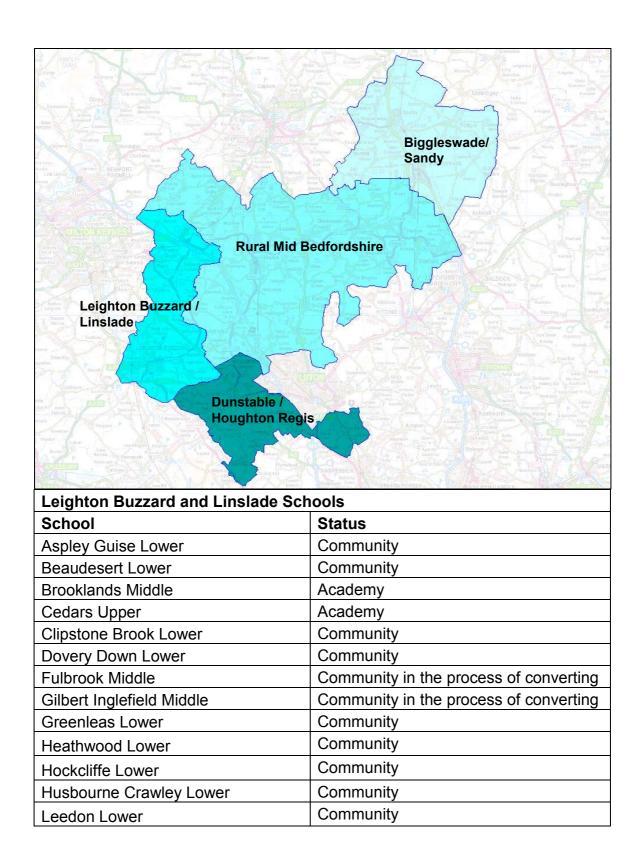

| Leighton Middle     | Community                              |
|---------------------|----------------------------------------|
| Linslade Lower      | Community                              |
| Linslade Middle     | Academy                                |
| Mary Basset Lower   | Community                              |
| Oakbank Special     | Community                              |
| Pulford Lower (CE)  | VA                                     |
| Ridgmont Lower      | Community                              |
| Southcott Lower     | Community                              |
| St. George's Lower  | Community in the process of converting |
| St. Leonard's Lower | VA                                     |
| Stanbridge Lower    | Community                              |
| Swallowfield Lower  | Community                              |
| Vandyke Upper       | Academy                                |
| Woburn Lower        | Community                              |
|                     |                                        |