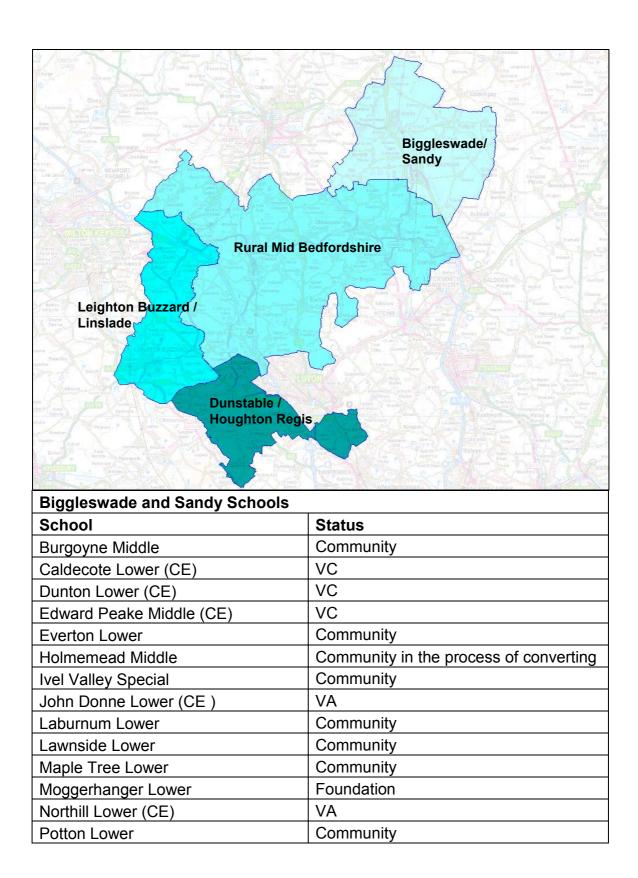

| Robert Peel Lower            | Community                              |
|------------------------------|----------------------------------------|
| Sandy Upper                  | Community                              |
| Sandye Place Middle          | Academy                                |
| Southlands Lower             | Community                              |
| St. Andrews Lower            | VC                                     |
| St. Swithun's Lower (CE)     | VC                                     |
| Stratton Upper               | Community in the process of converting |
| Sutton Lower (CE)            | VA                                     |
| The Lawns Early Excellence & | Community                              |
| Children's Centre            |                                        |
| Wrestlingworth Lower (CE)    | VC                                     |